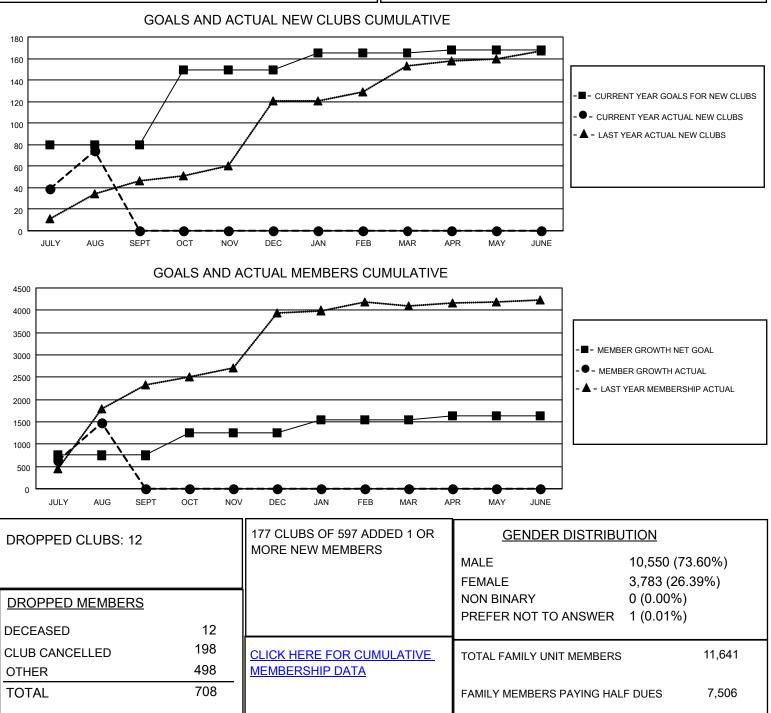

## LOCATION NEPAL

District 325B2

Results as of: 8/31/2021

| Clubs                 |               |           |               | Members               |                        |                         |                                                    |
|-----------------------|---------------|-----------|---------------|-----------------------|------------------------|-------------------------|----------------------------------------------------|
| RESULTS FOR 2021-2022 |               |           |               | RESULTS FOR 2021-2022 |                        |                         |                                                    |
| QUARTER               | NEW CLUB GOAL | NEW CLUBS | DROPPED CLUBS | QUARTER MEM           | BER GROWTH NET<br>GOAL | MEMBER GROWTH<br>ACTUAL | DROPPED<br>MEMBERS ACTUAL<br>(including transfers) |
| JULY/AUG/SEPT         | 80            | 74        | 12            | JULY/AUG/SEPT         | 750                    | 2191                    | 708                                                |
| OCT/NOV/DEC           | 70            | 0         | 0             | OCT/NOV/DEC           | 500                    | 0                       | 0                                                  |
| JAN/FEB/MAR           | 15            | 0         | 0             | JAN/FEB/MAR           | 300                    | 0                       | 0                                                  |
| APR/MAY/JUNE          | 3             | 0         | 0             | APR/MAY/JUNE          | 90                     | 0                       | 0                                                  |